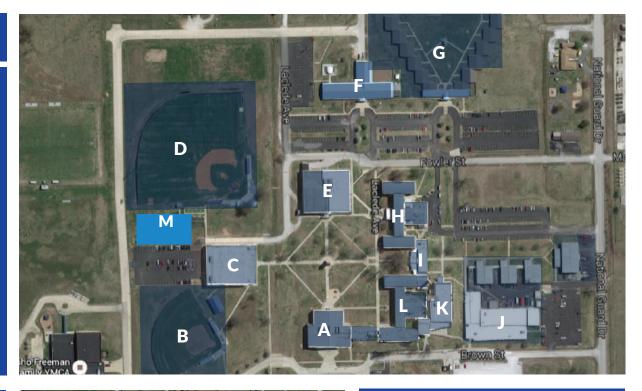

## NEOSHO CAMPUS | QUAD

### A FARBER HALL

Babbit Conference Bookstore Cashier's Office Library Student Affairs Wright Conference Ctr. B | SOFTBALL FIELD C | GYMNASIUM D | BASEBALL FIELD E | ELSIE PLASTER

E | ELSIE PLASTER COMMUNITY CENTER

Auditorium

Longwell Museum **F | WILLIAMS AG BLDG.** 

G | BROWN HOUSING

#### H | NEWTON HALL Administration C.A.M.P Dining Hall Foundation & Grants TRIO I | STUDENT CENTER Fireside Room Roughrider Grill J | DELL REED (CTEC) K | DAVIDSON HALL Tornado Shelter L | MCDONALD HALL Academic Affairs | SSC IT Helpdesk | Print Shop

M | FIELDHOUSE