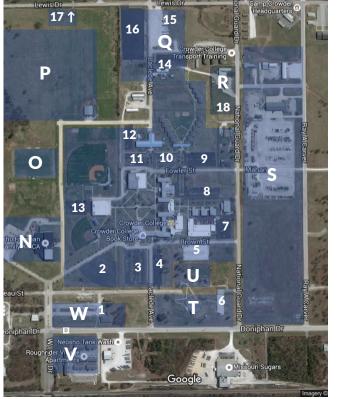

## NEOSHO CAMPUS | FULL

N | FREEMAN YMCA O | SOCCER FIELD P | AG ANIMAL FARM Q | TRANSPORT TRAING LOTS R | TRANSPORT TRAINING S | CAMP CROWDER T | MARET CENTER U | SOLAR HOUSES V | ROUGHRIDER VILLAGE APARTMENTS W | SMITH HALL

# PARKING

- 1 | SMITH HALL
- 2 | FAN LOT
- 3 | FARBER LOT
- 4 | MCDONALD HALL
- 5 | CTEC GRAVEL LOT
- 6 | MARET
- 7 | CTEC SOUTH LOT
- 8 | NEWTON HALL SOUTH LOT
- 9 | DORM LOT
- **10 | NEWTON HALL EAST LOT**
- 11 | ELSIE PLASTER/ WILLIAMS
- 12 | AG/ WILLIAMS NORTH LOT
- 13 | ATHLETIC | GYM PARKING
- 14-17 | TRAINING LOTS
- **18 | TRANSPORT TRAINING OFF. PARKING**