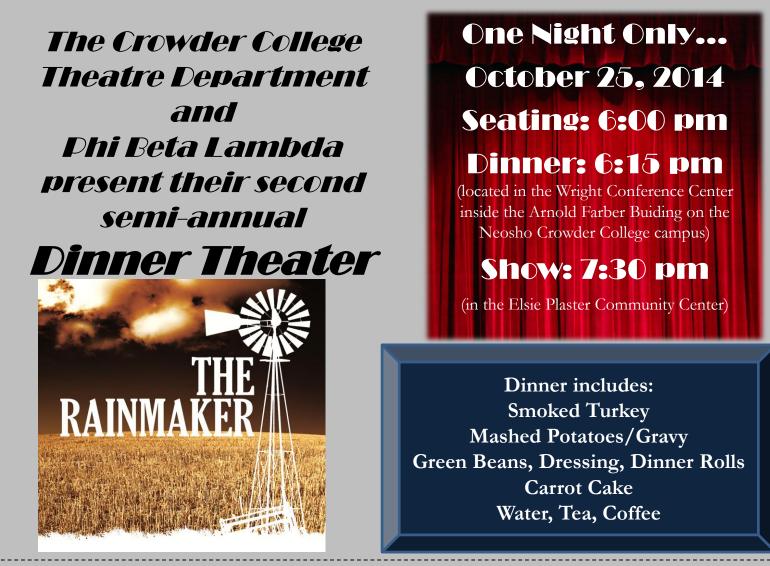

Please complete the information below and return this portion of the form with check payable to: **Crowder College PBL**, c/o Chris Fenske, 601 Laclede Ave., Neosho, MO 64850 or contact Chris Fenske at (417) 455-5501 for other payment options.

## Seating Is Limited. Form and payment must be received by October 16, 2014

| Name(s) of Person(s) Attending | Dinner/Show:<br>\$22.00 per person | Season Ticket Holder:<br>\$17.00 per person |
|--------------------------------|------------------------------------|---------------------------------------------|
|                                |                                    |                                             |
|                                |                                    |                                             |
|