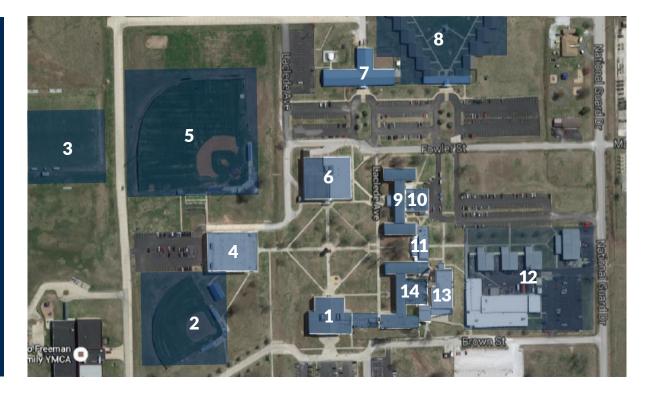

### **CENTRAL CAMPUS** (RIGHT)

601 Laclede Ave. | Neosho, MO | 64850 417.451.3223 | crowder.edu

| 1   FARBER HALL        | 8   BROWN HOUSING  |
|------------------------|--------------------|
| 2   SOFTBALL FIELD     | 9   NEWTON HALL    |
| 3   SOCCER FIELD       | 10   CAFETERIA     |
| 4   GYMNASIUM          | 11   STUDENT CTR.  |
| 5   BASEBALL FIELD     | 12   DELL REED TEC |
| 6   ELSIE PLASTER CTR. | 13   DAVIDSON HALL |
| 7   WILLIAMS AG BLDG.  | 14   MCDONALD HALL |