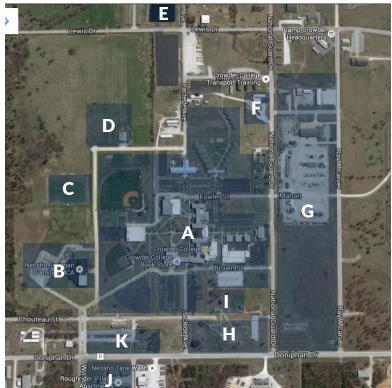

# FULL CAMPUS (LEFT)

- A | CENTRAL CAMPUS (ABOVE)
- B | NEOSHO FREEMAN YMCA
- C | SOCCER FIELD
- D | LARGE ANIMAL BARN
- E | SKID PAD
- F | TRANSPORT TRAINING

- G | CAMP CROWDER
- H | MARET CENTER
- I | SOLAR HOUSES
- J | ROUGHRIDER VILLAGE APTS.
- K | SMITH HALL